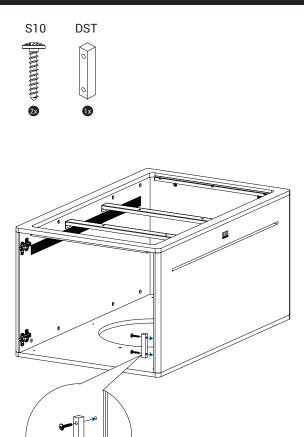

m toughened glass. Surface hardness 7H. Glass type



All our products are inspected, tested SGS and certified by SGS and TÜV.



European standard EN 71 specifies safety requirements for toys Compliance with the standard is legally required for all toys sold in the European Union.



All our products only use FSC certified wood, so eco- and environment friendly!



health, safety and environmental protection standards for products sold within the EU.

**IKC | HQ EUROPE Dronten | The Netherlands** +31 (0)321 38 77 30 sales@ikcplay.com www.ikcplav.com

IKC | HQ ASIA Shanghai | China +86 (0) 21 6506 1232 sales.cn@ikcplay.com www.ikcplay.com.cn











FP

S20



BOP

We recommend placing the 32 inch touchtable on top of a power outlet. This way no power cables are exposed.

























To ensure the product does not move, bolt it to the ground.