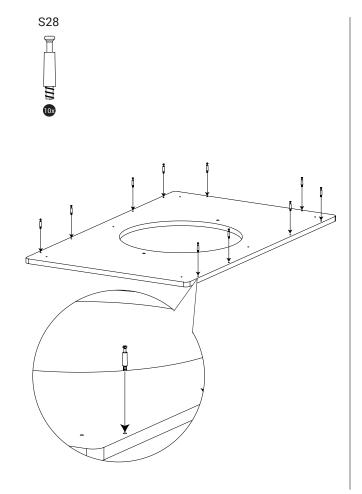

## Interactive | Delta 43 inch table

| Article no. | Frame colour | Colour code | Size HxWxD     | Mounting      | Age           | KG    | <b>₩</b>                  |
|-------------|--------------|-------------|----------------|---------------|---------------|-------|---------------------------|
| IN00431     | White        | RAL 9003    | 56x109,7x69 cm | free standing | 6 -1 3+ years | 45 KG | MDF,Steel,Stainless steel |