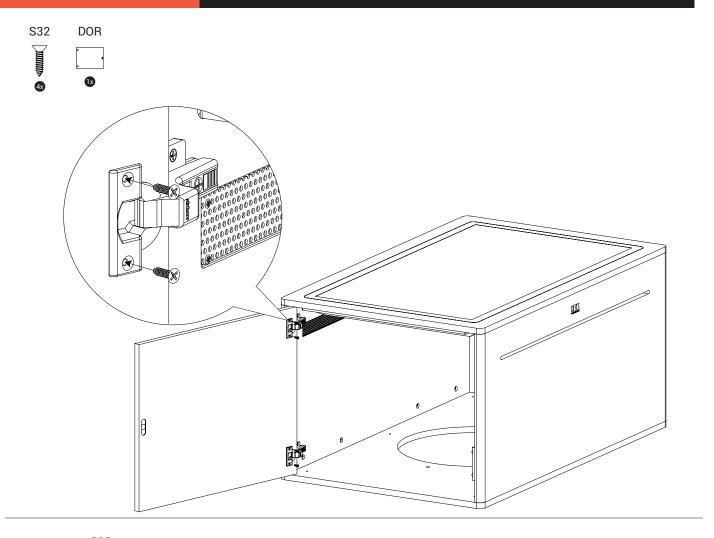

## Delta 43 inch table

The Delta 43 inch Touchtable in a interactive play system with a 43 inch multitouch screen with 8 different games. Together with the shape of the table and the multiple touchpoints ensure four children can play together at the same time!

## Interactive | Delta 43 inch table

| Article no. | Frame colour | Colour code | Size HxWxD     | Mounting      | Age           | KG    | <b>₩</b>                  |
|-------------|--------------|-------------|----------------|---------------|---------------|-------|---------------------------|
| IN00431     | White        | RAL 9003    | 56x109,7x69 cm | free standing | 6 -1 3+ years | 45 KG | MDF,Steel,Stainless steel |