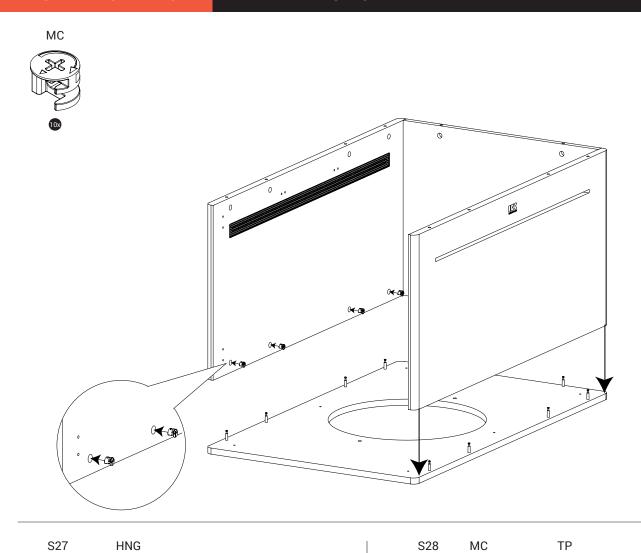

## Interactive | Delta 43 inch table

| Article no. | Frame colour | Colour code | Size HxWxD     | Mounting      | Age           | KG    | <b>₩</b>                  |
|-------------|--------------|-------------|----------------|---------------|---------------|-------|---------------------------|
| IN00431     | White        | RAL 9003    | 56x109,7x69 cm | free standing | 6 -1 3+ years | 45 KG | MDF,Steel,Stainless steel |