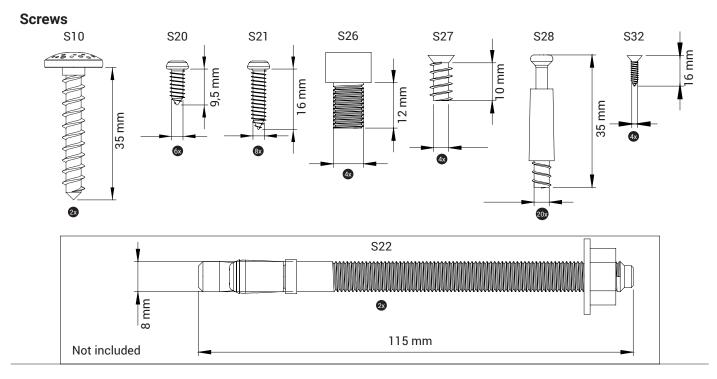

## Interactive | Delta 43 inch table

| Article no. | Frame colour | Colour code | Size HxWxD     | Mounting      | Age           | KG    | <b>₩</b>                  |
|-------------|--------------|-------------|----------------|---------------|---------------|-------|---------------------------|
| IN00431     | White        | RAL 9003    | 56x109,7x69 cm | free standing | 6 -1 3+ years | 45 KG | MDF,Steel,Stainless steel |