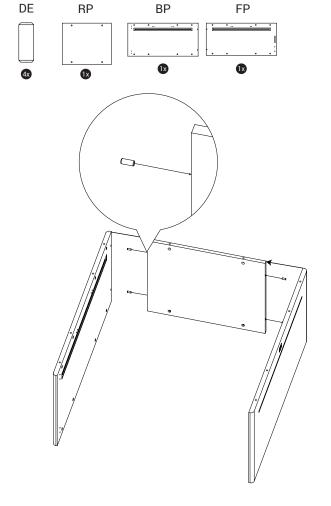

## Interactive | Delta 43 inch table

| Article no. | Frame colour | Colour code | Size HxWxD     | Mounting      | Age           | KG    | <b>₩</b>                  |
|-------------|--------------|-------------|----------------|---------------|---------------|-------|---------------------------|
| IN00431     | White        | RAL 9003    | 56x109,7x69 cm | free standing | 6 -1 3+ years | 45 KG | MDF,Steel,Stainless steel |