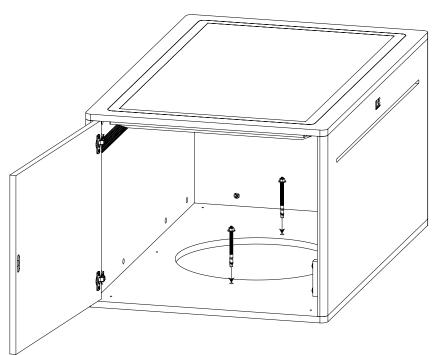

FP

S20

BOP

We recommend placing the 32 inch touchtable on top of a power outlet. This way no power cables are exposed.

To ensure the product does not move, bolt it to the ground.