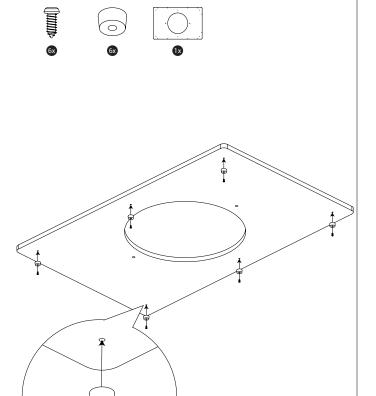

## Interactive | Delta 43 inch table

| Article no. | Frame colour | Colour code | Size HxWxD     | Mounting      | Age           | KG    | <b>₩</b>                  |
|-------------|--------------|-------------|----------------|---------------|---------------|-------|---------------------------|
| IN00431     | White        | RAL 9003    | 56x109,7x69 cm | free standing | 6 -1 3+ years | 45 KG | MDF,Steel,Stainless steel |