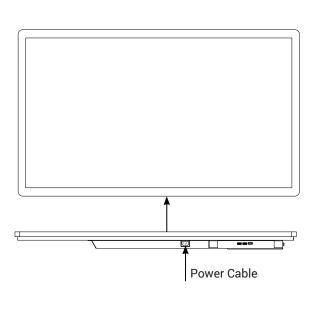

FP

S20

BOP

We recommend placing the 32 inch touchtable on top of a power outlet. This way no power cables are exposed.

To ensure the product does not move, bolt it to the ground.