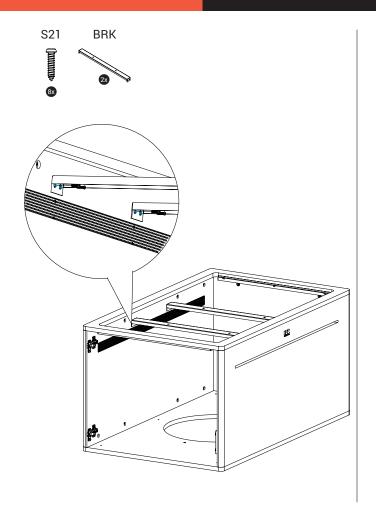

4mm toughened glass. Surface hardness 7H. Glass type



All our products are inspected, tested SGS and certified by SGS and TÜV.



European standard EN 71 specifies safety requirements for toys Compliance with the standard is legally required for all toys sold in the European Union.



All our products only use FSC certified wood, so eco- and environment friendly!



health, safety and environmental protection standards for products sold within the EU.

**IKC | HQ EUROPE Dronten | The Netherlands** +31 (0)321 38 77 30 sales@ikcplay.com www.ikcplav.com

IKC | HQ ASIA Shanghai | China +86 (0) 21 6506 1232 sales.cn@ikcplay.com www.ikcplay.com.cn











FP

S20



BOP

We recommend placing the 32 inch touchtable on top of a power outlet. This way no power cables are exposed.

























To ensure the product does not move, bolt it to the ground.