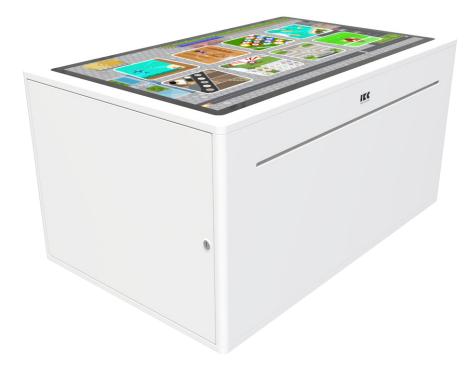

## Delta 43 inch table

The Delta 43 inch Touchtable in a interactive play system with a 43 inch multitouch screen with 8 different games. Together with the shape of the table and the multiple touchpoints ensure four children can play together at the same time!

For the age group 6 to 13+ years, IKC studio has developed special touchtable software that meets their learning and development needs. They can play football against each other in teams, eat sushi at the bar or go fishing. The 43-inch TouchTable allows up to four children to play at the same time.

## Interactive | Delta 43 inch table

| Article no. | Frame colour | Colour code | Size HxWxD     | Mounting      | Age           | KG    | <b>₩</b>                  |
|-------------|--------------|-------------|----------------|---------------|---------------|-------|---------------------------|
| IN00431     | White        | RAL 9003    | 56x109,7x69 cm | free standing | 6 -1 3+ years | 45 KG | MDF,Steel,Stainless steel |