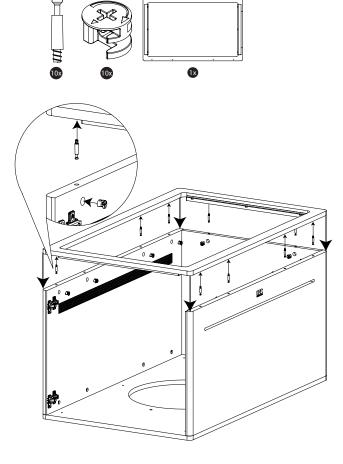

## Interactive | Delta 43 inch table

| Article no. | Frame colour | Colour code | Size HxWxD     | Mounting      | Age           | KG    | <b>₩</b>                  |
|-------------|--------------|-------------|----------------|---------------|---------------|-------|---------------------------|
| IN00431     | White        | RAL 9003    | 56x109,7x69 cm | free standing | 6 -1 3+ years | 45 KG | MDF,Steel,Stainless steel |