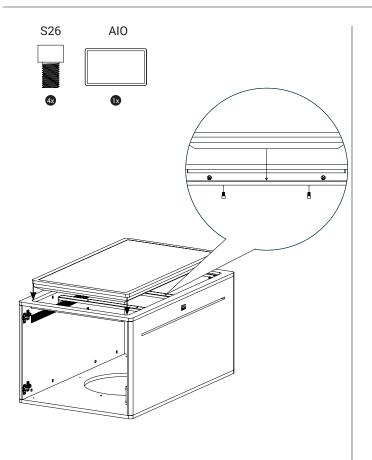

toughened glass. Surface hardness 7H. Glass type



All our products are inspected, tested SGS and certified by SGS and TÜV.



European standard EN 71 specifies safety requirements for toys Compliance with the standard is legally required for all toys sold in the European Union.



All our products only use FSC certified wood, so eco- and environment friendly!



health, safety and environmental protection standards for products sold within the EU.

**IKC | HQ EUROPE Dronten | The Netherlands** +31 (0)321 38 77 30 sales@ikcplay.com www.ikcplav.com

IKC | HQ ASIA Shanghai | China +86 (0) 21 6506 1232 sales.cn@ikcplay.com www.ikcplay.com.cn











FP

S20



BOP

We recommend placing the 32 inch touchtable on top of a power outlet. This way no power cables are exposed.

























To ensure the product does not move, bolt it to the ground.