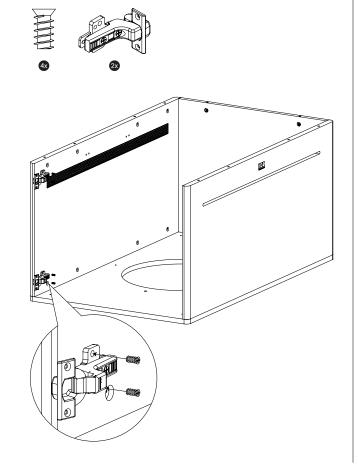

## Interactive | Delta 43 inch table

| Article no. | Frame colour | Colour code | Size HxWxD     | Mounting      | Age           | KG    | <b>₩</b>                  |
|-------------|--------------|-------------|----------------|---------------|---------------|-------|---------------------------|
| IN00431     | White        | RAL 9003    | 56x109,7x69 cm | free standing | 6 -1 3+ years | 45 KG | MDF,Steel,Stainless steel |