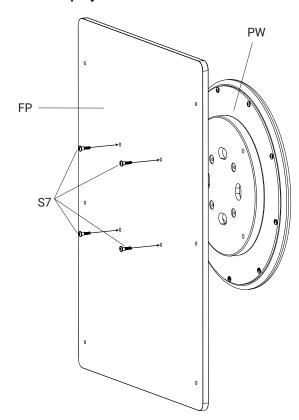

#### **Fence mounted**

FP

#### **Screws**

S7

#### 1. Mount play wheel to wall plate

## 1. Mount play wheel to fence