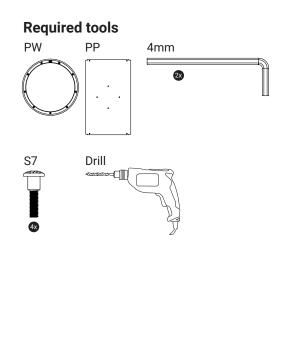

he FI).

IKC | HQ EUROPE Dronten | The Netherlands +31 (0)321 38 77 30 sales@ikcplay.com www.ikcplay.com

IKC | HQ ASIA Shanghai | China +86 (0) 21 6506 1232 sales.cn@ikcplay.com www.ikcplay.com.cn

### Play wheel

PW



### **Required tools**



#### **Fence mounted**

FP



### **Play system Mounted**

PP



Play system of choice

#### Wallplate for wall mount

WF



#### **Screws**

S7







#### Play wheel with wall plate

The top screw of the wall plate should be placed 107cm from the ground. This is for optimum play comfort.





#### 1. Mount play wheel to wall plate



# 2. Mount the play wheel and wall plate to wall on the top screw



## 3. Mount the play wheel and wall plate to wall with the rest of the screws



#### 2. MOUNT TO FENCE





## 1. Mount play wheel to fence







## 1. Mount play wheel to play system