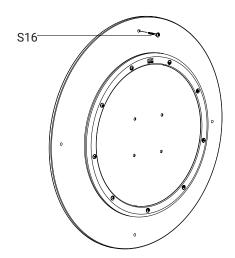

, so eco- and environment friendly!



Our products are comornium....
health, safety and environmental
protection standards for products
(A within the FI).

IKC | HQ EUROPE Dronten | The Netherlands +31 (0)321 38 77 30 sales@ikcplay.com www.ikcplay.com

IKC | HQ ASIA Shanghai | China +86 (0) 21 6506 1232 sales.cn@ikcplay.com www.ikcplay.com.cn

### Play wheel

PW



### **Required tools**



#### **Fence mounted**

FP



### **Play system Mounted**

PP



Play system of choice

#### Wallplate for wall mount

WF



#### **Screws**

S7







#### Play wheel with wall plate

The top screw of the wall plate should be placed 107cm from the ground. This is for optimum play comfort.





#### 1. Mount play wheel to wall plate



# 2. Mount the play wheel and wall plate to wall on the top screw



## 3. Mount the play wheel and wall plate to wall with the rest of the screws



#### 2. MOUNT TO FENCE





## 1. Mount play wheel to fence







## 1. Mount play wheel to play system