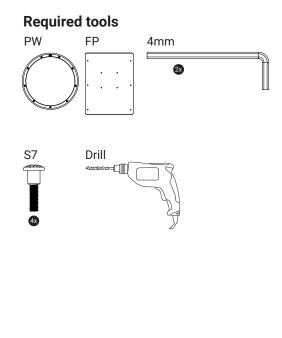

### **Required tools**

### Play wheel

PW

#### **Fence mounted**

FP

#### **Screws**

S7