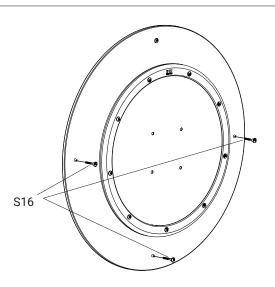

ety and environmental
protection standards for products
(A within the FI).

IKC | HQ EUROPE Dronten | The Netherlands +31 (0)321 38 77 30 sales@ikcplay.com www.ikcplay.com

IKC | HQ ASIA Shanghai | China +86 (0) 21 6506 1232 sales.cn@ikcplay.com www.ikcplay.com.cn

### Play wheel

PW



### **Required tools**



#### **Fence mounted**

FP



### **Play system Mounted**

PP



Play system of choice

#### Wallplate for wall mount

WF



#### **Screws**

S7







#### Play wheel with wall plate

The top screw of the wall plate should be placed 107cm from the ground. This is for optimum play comfort.





#### 1. Mount play wheel to wall plate



# 2. Mount the play wheel and wall plate to wall on the top screw



## 3. Mount the play wheel and wall plate to wall with the rest of the screws



#### 2. MOUNT TO FENCE





## 1. Mount play wheel to fence







## 1. Mount play wheel to play system