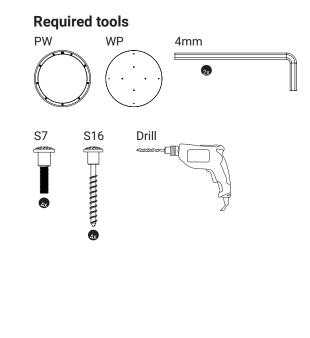

rd is legally required for all toys sold in the European Union.



All our products only use FSC certified wood, so eco- and environment friendly!



Our products are comornium....
health, safety and environmental
protection standards for products
(A within the FI).

IKC | HQ EUROPE Dronten | The Netherlands +31 (0)321 38 77 30 sales@ikcplay.com www.ikcplay.com

IKC | HQ ASIA Shanghai | China +86 (0) 21 6506 1232 sales.cn@ikcplay.com www.ikcplay.com.cn

### Play wheel

PW



### **Required tools**



#### **Fence mounted**

FP



### **Play system Mounted**

PP



Play system of choice

#### Wallplate for wall mount

WF



#### **Screws**

S7







#### Play wheel with wall plate

The top screw of the wall plate should be placed 107cm from the ground. This is for optimum play comfort.





#### 1. Mount play wheel to wall plate



# 2. Mount the play wheel and wall plate to wall on the top screw



## 3. Mount the play wheel and wall plate to wall with the rest of the screws



#### 2. MOUNT TO FENCE





## 1. Mount play wheel to fence







## 1. Mount play wheel to play system