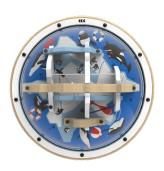

## Tip of the iceberg

Tip of the iceberg is a rotating game which challenges children to move a ball through a maze by rotating the play wheel, requiring good hand eye coordination. On route, players must avoid the holes in the ice in order to reach the flag!

#### Play wheel | Tip of the Iceberg

| Article no. | Frame colour | Colour code | Size HxWxD   | Mounting  | Age          |         |                                       |
|-------------|--------------|-------------|--------------|-----------|--------------|---------|---------------------------------------|
| PP00707     | White        | RAL 9003    | 60x60x30,3cm | wallmount | 6 - 14 years | 11,6 KG | Birch Plywood, MDF, RVS, POM, Acrylic |