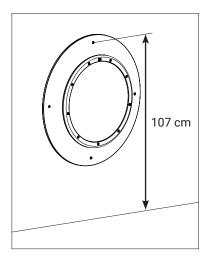

#### Play wheel with wall plate

The top screw of the wall plate should be placed 107cm from the ground. This is for optimum play comfort.