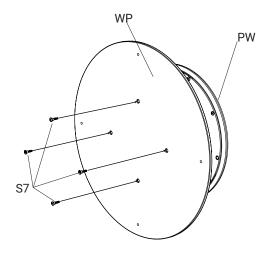

n the European Union.



All our products only use FSC certified wood, so eco- and environment friendly!



Our products are comornium....
health, safety and environmental
protection standards for products
(A within the FI).

IKC | HQ EUROPE Dronten | The Netherlands +31 (0)321 38 77 30 sales@ikcplay.com www.ikcplay.com

IKC | HQ ASIA Shanghai | China +86 (0) 21 6506 1232 sales.cn@ikcplay.com www.ikcplay.com.cn

### Play wheel

PW



### **Required tools**



#### **Fence mounted**

FP



### **Play system Mounted**

PP



Play system of choice

#### Wallplate for wall mount

WF



#### **Screws**

S7







#### Play wheel with wall plate

The top screw of the wall plate should be placed 107cm from the ground. This is for optimum play comfort.





#### 1. Mount play wheel to wall plate



# 2. Mount the play wheel and wall plate to wall on the top screw



## 3. Mount the play wheel and wall plate to wall with the rest of the screws



#### 2. MOUNT TO FENCE





## 1. Mount play wheel to fence







## 1. Mount play wheel to play system