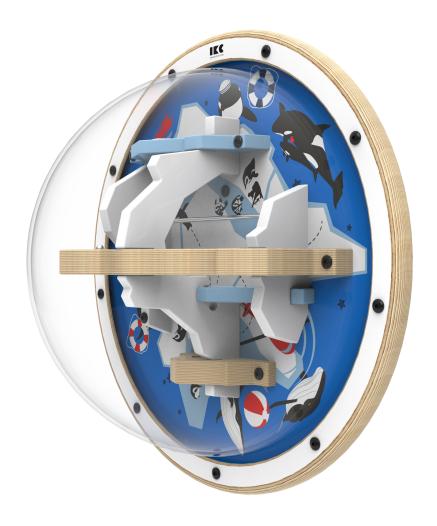

## Tip of the iceberg

Tip of the iceberg is a rotating game which challenges children to move a ball through a maze by rotating the play wheel, requiring good hand eye coordination. On route, players must avoid the holes in the ice in order to reach the flag!

#### Play wheel | Tip of the Iceberg

| Article no. | Frame colour | Colour code | Size HxWxD   | Mounting  | Age          |         |                                       |
|-------------|--------------|-------------|--------------|-----------|--------------|---------|---------------------------------------|
| PP00707     | White        | RAL 9003    | 60x60x30,3cm | wallmount | 6 - 14 years | 11,6 KG | Birch Plywood, MDF, RVS, POM, Acrylic |