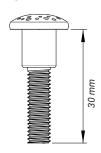

re inspected, tested SGS and certified by SGS and TÜV.



European standard EN 71 specifies safety requirements for toys. Compliance with the standard is legally required for all toys sold in the European Union.



All our products only use FSC certified wood, so eco- and environment friendly!



Our products are comornium....
health, safety and environmental
protection standards for products
(A within the FI).

IKC | HQ EUROPE Dronten | The Netherlands +31 (0)321 38 77 30 sales@ikcplay.com www.ikcplay.com

IKC | HQ ASIA Shanghai | China +86 (0) 21 6506 1232 sales.cn@ikcplay.com www.ikcplay.com.cn

### Play wheel

PW



### **Required tools**



#### **Fence mounted**

FP



### **Play system Mounted**

PP



Play system of choice

#### Wallplate for wall mount

WF



#### **Screws**

S7







#### Play wheel with wall plate

The top screw of the wall plate should be placed 107cm from the ground. This is for optimum play comfort.





#### 1. Mount play wheel to wall plate



# 2. Mount the play wheel and wall plate to wall on the top screw



## 3. Mount the play wheel and wall plate to wall with the rest of the screws



#### 2. MOUNT TO FENCE





## 1. Mount play wheel to fence







## 1. Mount play wheel to play system