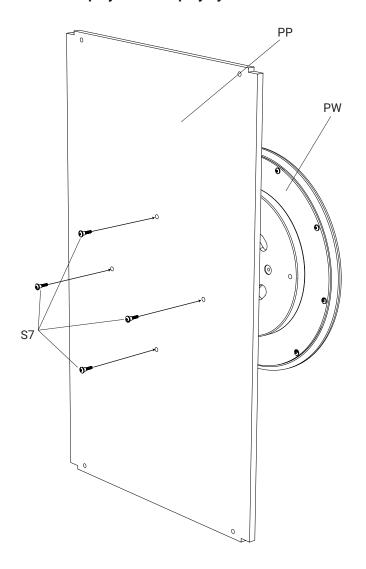

### **Play system Mounted**

PP

Play system of choice

#### **Screws**

S7

## 1. Mount play wheel to play system