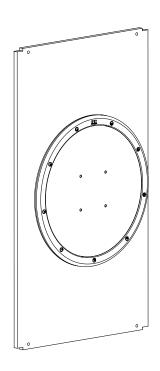

the FI).

IKC | HQ EUROPE Dronten | The Netherlands +31 (0)321 38 77 30 sales@ikcplay.com www.ikcplay.com

IKC | HQ ASIA Shanghai | China +86 (0) 21 6506 1232 sales.cn@ikcplay.com www.ikcplay.com.cn

### Play wheel

PW



### **Required tools**



#### **Fence mounted**

FP



### **Play system Mounted**

PP



Play system of choice

#### Wallplate for wall mount

WF



#### **Screws**

S7







#### Play wheel with wall plate

The top screw of the wall plate should be placed 107cm from the ground. This is for optimum play comfort.





#### 1. Mount play wheel to wall plate



# 2. Mount the play wheel and wall plate to wall on the top screw



## 3. Mount the play wheel and wall plate to wall with the rest of the screws



#### 2. MOUNT TO FENCE





## 1. Mount play wheel to fence







## 1. Mount play wheel to play system