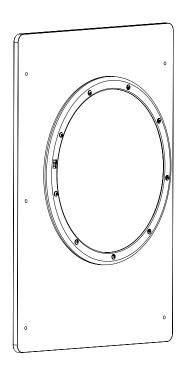

ection standards for products
(A within the FI).

IKC | HQ EUROPE Dronten | The Netherlands +31 (0)321 38 77 30 sales@ikcplay.com www.ikcplay.com

IKC | HQ ASIA Shanghai | China +86 (0) 21 6506 1232 sales.cn@ikcplay.com www.ikcplay.com.cn

### Play wheel

PW



### **Required tools**



#### **Fence mounted**

FP



### **Play system Mounted**

PP



Play system of choice

#### Wallplate for wall mount

WF



#### **Screws**

S7







#### Play wheel with wall plate

The top screw of the wall plate should be placed 107cm from the ground. This is for optimum play comfort.





#### 1. Mount play wheel to wall plate



# 2. Mount the play wheel and wall plate to wall on the top screw



## 3. Mount the play wheel and wall plate to wall with the rest of the screws



#### 2. MOUNT TO FENCE





## 1. Mount play wheel to fence







## 1. Mount play wheel to play system