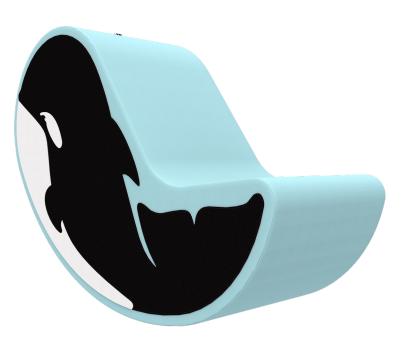

## Olly

Softplay Olly is a tough, durable softplay element in the shape of an orca. Olly the orca can be used to play with, sit on or climb on. You can also lie on his belly and use Olly as a lounger. Olly makes a great addition to any play corner.

## Softplay | Olly

| Article no. | Size HxWxD    | Mounting      | Age          | KG     |            |
|-------------|---------------|---------------|--------------|--------|------------|
| SP00049     | 72,5x110x40cm | free standing | 2 - 14 years | 8,4 KG | PU, Sponge |