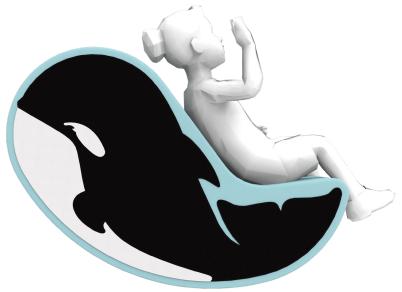

## Olly

Softplay Olly is a tough, durable softplay element in the shape of an orca. Olly the orca can be used to play with, sit on or climb on. You can also lie on his belly and use Olly as a lounger. Olly makes a great addition to any play corner.