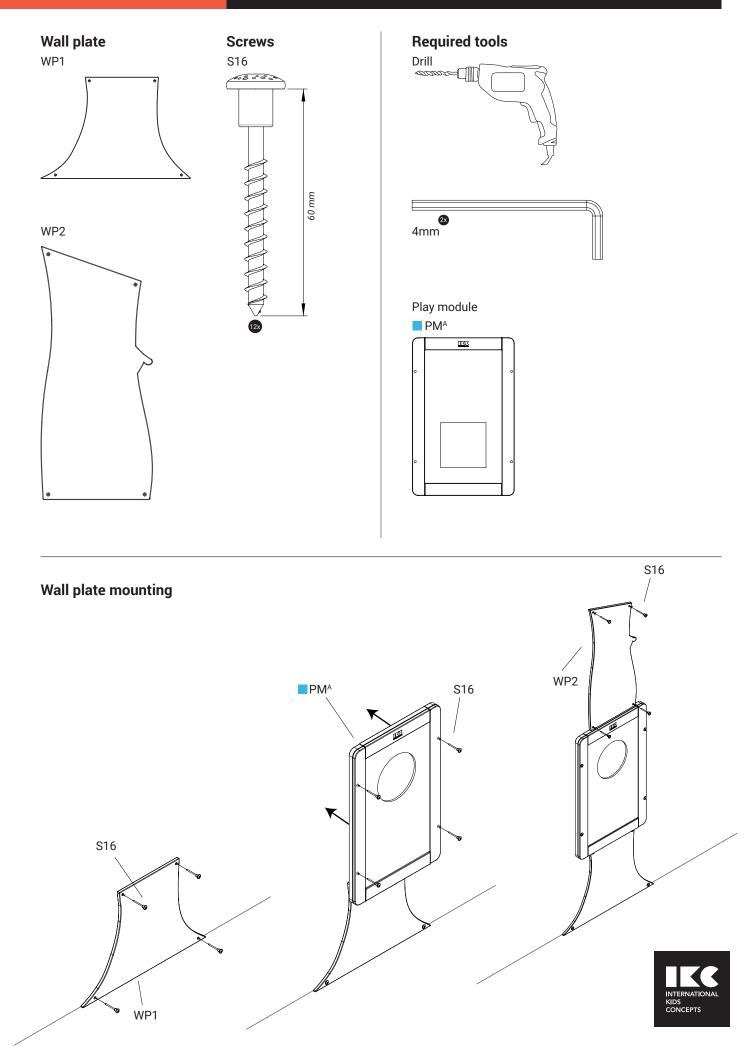

------|----------------|
| PP00713     | 180,8x60,4x1,2cm | wallmount | 2,3 KG | Birchwood, RVS |



**III** All our products are inspected, tested **SGS** and certified by SGS and TÜV.

 $\left( \frac{EN}{71} \right)$ 

European standard EN 71 specifies safety requirements for toys. Compliance with the standard is legally required for all toys sold in the European Union. All our products only use FSC certified wood, so eco- and environment friendly!

CC Our products are conform with health, safety and environmental protection standards for products sold within the EU.

IKC | HQ EUROPE Dronten | The Netherlands +31 (0)321 38 77 30 sales@ikcplay.com www.ikcplay.com IKC | HQ ASIA Shanghai | China +86 (0)573 82 58 61 83 sales.cn@ikcplay.com www.ikcplay.com.cn

## TOOLS OVERVIEW AND MOUNTING