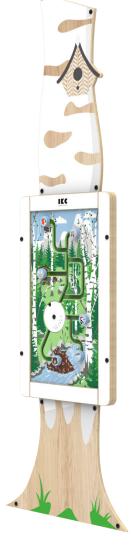

## **Birch PM**

The Birch PM is a wall plate used for mounting rectangular wall games to the wall. Illustrated to look like a birth tree it will make a great addition to any play area.

Can be combined with:

1 play module of choice

Graphic colours Pantone no.

7738C CG 9C CG 1C White