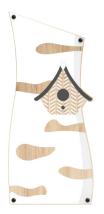

## **Birch PM**

The Birch PM is a wall plate used for mounting rectangular wall games to the wall. Illustrated to look like a birth tree it will make a great addition to any play area.

Can be combined with:

## Wall plate | Birch PM

| Article no. | Size HxWxD       | Mounting  | К      |                |
|-------------|------------------|-----------|--------|----------------|
| PP00713     | 180,8x60,4x1,2cm | wallmount | 2,3 KG | Birchwood, RVS |